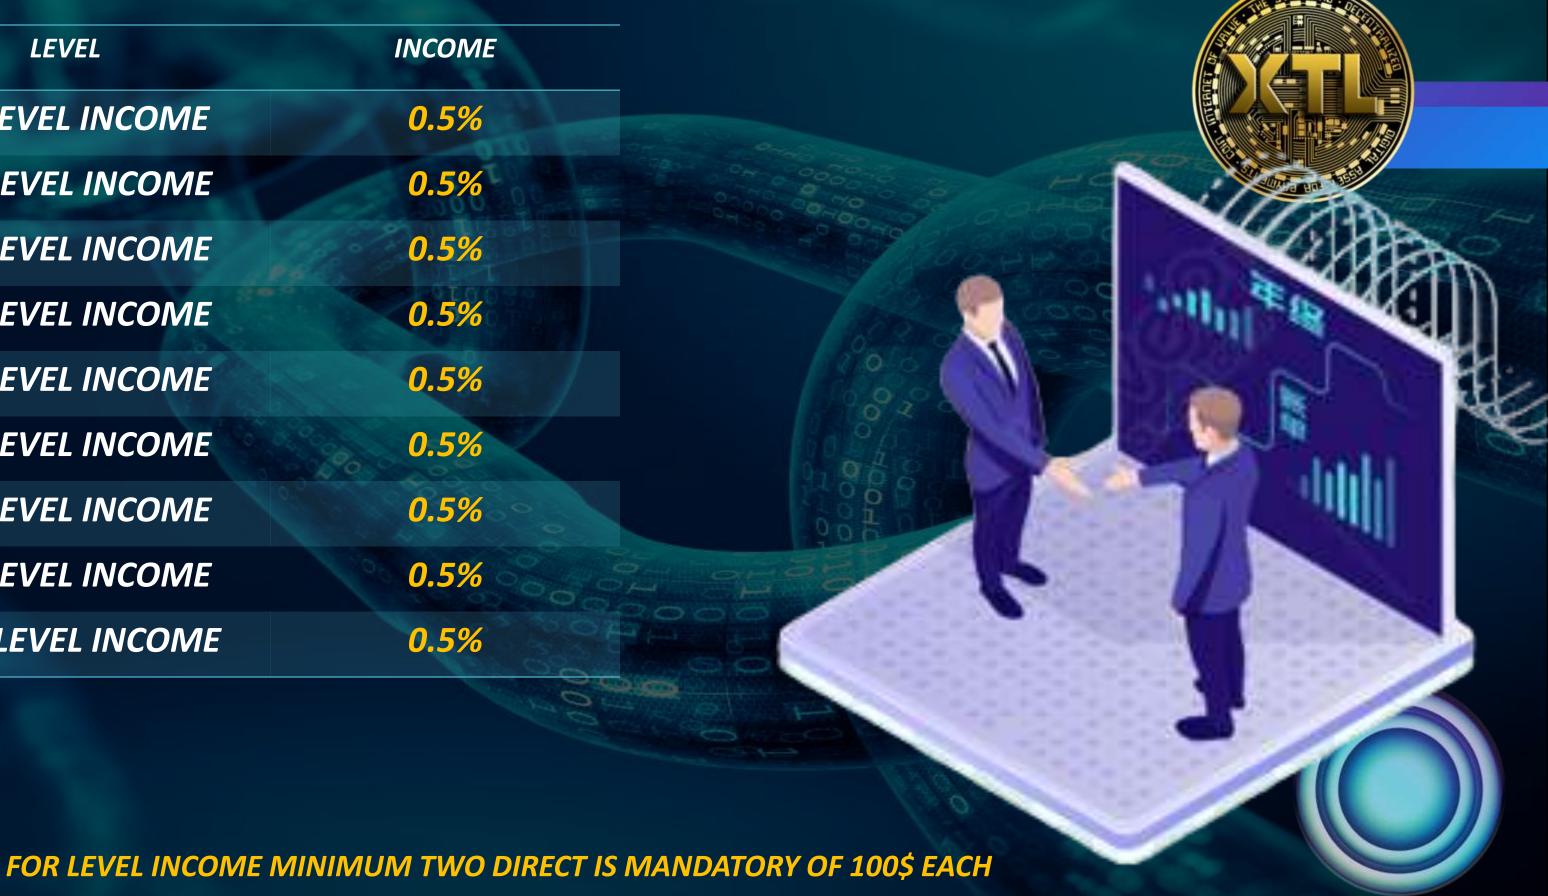

## INTRODUCTORY LEVEL INCOME

| LEVEL                         | INCOME                                                                                                                                                                                                                                                                                                                                                                                                                                                                                                                                                                                                                                                                                                                                                                                                                                                                                                                                                                                                                                                                                                                                                                                                                                                                                                                                                                                                                                                                                                                                                                                                                                                                                                                                                                                                                                                                                                                                                                                                                                                                                                                         |
|-------------------------------|--------------------------------------------------------------------------------------------------------------------------------------------------------------------------------------------------------------------------------------------------------------------------------------------------------------------------------------------------------------------------------------------------------------------------------------------------------------------------------------------------------------------------------------------------------------------------------------------------------------------------------------------------------------------------------------------------------------------------------------------------------------------------------------------------------------------------------------------------------------------------------------------------------------------------------------------------------------------------------------------------------------------------------------------------------------------------------------------------------------------------------------------------------------------------------------------------------------------------------------------------------------------------------------------------------------------------------------------------------------------------------------------------------------------------------------------------------------------------------------------------------------------------------------------------------------------------------------------------------------------------------------------------------------------------------------------------------------------------------------------------------------------------------------------------------------------------------------------------------------------------------------------------------------------------------------------------------------------------------------------------------------------------------------------------------------------------------------------------------------------------------|
| 2 <sup>ND</sup> LEVEL INCOME  | 0.5%                                                                                                                                                                                                                                                                                                                                                                                                                                                                                                                                                                                                                                                                                                                                                                                                                                                                                                                                                                                                                                                                                                                                                                                                                                                                                                                                                                                                                                                                                                                                                                                                                                                                                                                                                                                                                                                                                                                                                                                                                                                                                                                           |
| 3 <sup>RD</sup> LEVEL INCOME  | 0.5%                                                                                                                                                                                                                                                                                                                                                                                                                                                                                                                                                                                                                                                                                                                                                                                                                                                                                                                                                                                                                                                                                                                                                                                                                                                                                                                                                                                                                                                                                                                                                                                                                                                                                                                                                                                                                                                                                                                                                                                                                                                                                                                           |
| 4 <sup>TH</sup> LEVEL INCOME  | 0.5%                                                                                                                                                                                                                                                                                                                                                                                                                                                                                                                                                                                                                                                                                                                                                                                                                                                                                                                                                                                                                                                                                                                                                                                                                                                                                                                                                                                                                                                                                                                                                                                                                                                                                                                                                                                                                                                                                                                                                                                                                                                                                                                           |
| 5 <sup>TH</sup> LEVEL INCOME  | 0.5%                                                                                                                                                                                                                                                                                                                                                                                                                                                                                                                                                                                                                                                                                                                                                                                                                                                                                                                                                                                                                                                                                                                                                                                                                                                                                                                                                                                                                                                                                                                                                                                                                                                                                                                                                                                                                                                                                                                                                                                                                                                                                                                           |
| 6 <sup>TH</sup> LEVEL INCOME  | 0.5%                                                                                                                                                                                                                                                                                                                                                                                                                                                                                                                                                                                                                                                                                                                                                                                                                                                                                                                                                                                                                                                                                                                                                                                                                                                                                                                                                                                                                                                                                                                                                                                                                                                                                                                                                                                                                                                                                                                                                                                                                                                                                                                           |
| 7 <sup>TH</sup> LEVEL INCOME  | 0.5%                                                                                                                                                                                                                                                                                                                                                                                                                                                                                                                                                                                                                                                                                                                                                                                                                                                                                                                                                                                                                                                                                                                                                                                                                                                                                                                                                                                                                                                                                                                                                                                                                                                                                                                                                                                                                                                                                                                                                                                                                                                                                                                           |
| 8 <sup>TH</sup> LEVEL INCOME  | 0.5%                                                                                                                                                                                                                                                                                                                                                                                                                                                                                                                                                                                                                                                                                                                                                                                                                                                                                                                                                                                                                                                                                                                                                                                                                                                                                                                                                                                                                                                                                                                                                                                                                                                                                                                                                                                                                                                                                                                                                                                                                                                                                                                           |
| 9 <sup>TH</sup> LEVEL INCOME  | 0.5%                                                                                                                                                                                                                                                                                                                                                                                                                                                                                                                                                                                                                                                                                                                                                                                                                                                                                                                                                                                                                                                                                                                                                                                                                                                                                                                                                                                                                                                                                                                                                                                                                                                                                                                                                                                                                                                                                                                                                                                                                                                                                                                           |
| 10 <sup>TH</sup> LEVEL INCOME | 0.5%                                                                                                                                                                                                                                                                                                                                                                                                                                                                                                                                                                                                                                                                                                                                                                                                                                                                                                                                                                                                                                                                                                                                                                                                                                                                                                                                                                                                                                                                                                                                                                                                                                                                                                                                                                                                                                                                                                                                                                                                                                                                                                                           |
|                               | THE RESERVE OF THE PARTY OF THE |

1<sup>ST</sup> LEVEL INCOME 100\$ PACKAGE REQURED

FOR EACH LEVEL SPONSOR 1 DIRECT EXP = FOR GETTING 5<sup>TH</sup> LEVEL INCOME 5 DIRECT IS COMPULSORY